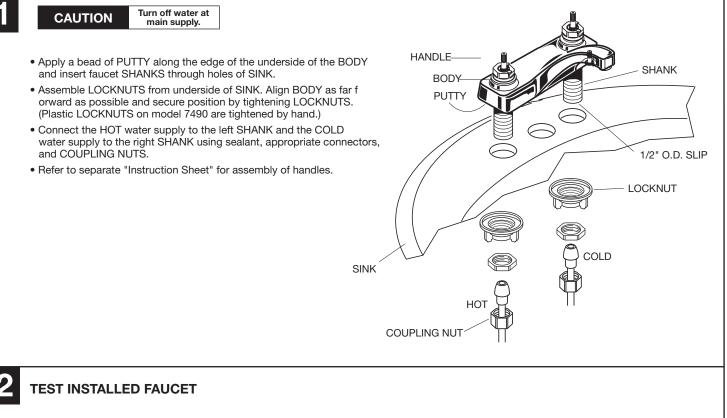

To ensure that your installation proceeds smoothly--please read these instructions carefully before you begin.

Printed in Mexico

- Remove AERATOR.
- With handle in OFF position, turn on water supplies and check all connections for leaks.
- Operate both handles to flush water lines thoroughly. Check spout mounting and hose connections for leaks.
- Turn handles into OFF position and replace AERATOR.