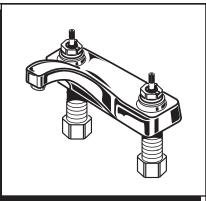

# Installation Instructions 5400 SERIES 7400 SERIES 7490 SERIES

Certified to comply with ANSI A112.18.1M U.S. PATENT NOS. 5,819,789; 4,294,289

34063M-B Rev. 1.4 (4/16)

Thank you for selecting American-Standard...the benchmark of fine quality for over 100 years.

To ensure that your installation proceeds smoothly--please read these instructions carefully before you begin.

Printed in Mexico

- Remove AERATOR.
- With handle in OFF position, turn on water supplies and check all connections for leaks.
- Operate both handles to flush water lines thoroughly. Check spout mounting and hose connections for leaks.
- Turn handles into OFF position and replace AERATOR.