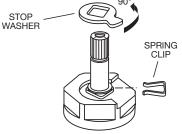

## SERVICE

- To change direction of handle rotation, proceed as follows:
  - Turn valve to OFF position.
  - Remove INSERT and HANDLE SCREW.
  - Slip HANDLE with ADAPTER off.
  - Remove SPRING CLIP.
  - Lift STOP WASHER, turn 90° and replace.
  - Replace SPRING CLIP.
  - Replace ADAPTER, HANDLE, SCREW, and INSERT.
- AERATOR may accumulate dirt causing distorted and reduced water flow. Remove AERATOR and rinse clean.
- If spout drips, operate handles several times from OFF to ON position. Do not force handles turn only 90°.