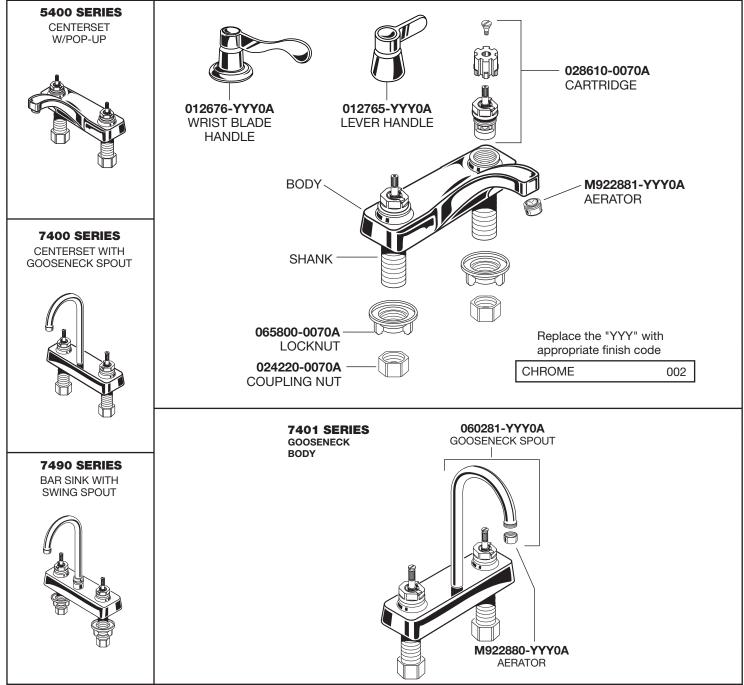

# Installation Instructions 5400 SERIES 7400 SERIES 7490 SERIES

Certified to comply with ANSI A112.18.1M U.S. PATENT NOS. 5,819,789; 4,294,289

34063M-B Rev. 1.4 (4/16)

Thank you for selecting American-Standard...the benchmark of fine quality for over 100 years.